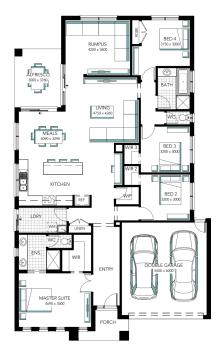

## **Beaumont 25**

Address

425 Yarrabee Park

Lot Width 15.00

Lot size 839.00 m<sup>2</sup> House size 233.31 m<sup>2</sup>

2 [2]